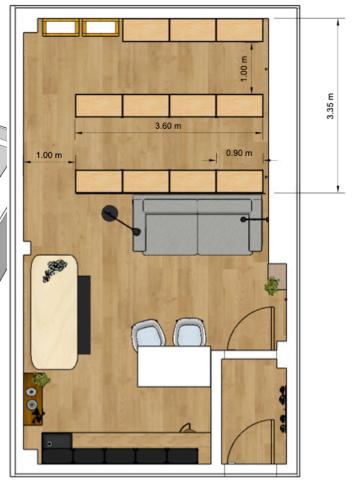

## **Multi-Function Room**

Soothing and inviting entertainment space to be used as art studio with a desktop working area.