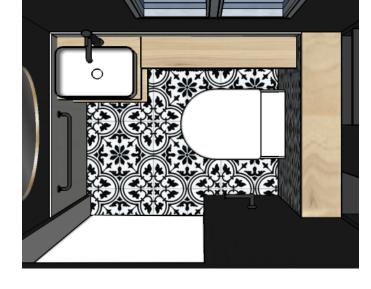

and kitchen area for Holistic London (Aromatherapy and candles brand).



## Residential

Involvement: Full project Client: Private Status: Completed

## Home-Study Room

Room renovation and fitted furniture design working with a "Male wellness" concept idea. Dark wooden tones, black, and focused lighting are key elements used to achieve the desired atmosphere.







# Residential

Involvement: Full project Client: Private Status: Completed

### Family Home Renovation

Fitted furniture design and FF&E procurement for a family flat in Ravenscourt Park

### Fitted furniture sketches with Adobe Fresco

#### CAD and SketchUp - Joinery Package









Residential

Involvement: Full project Client: Private Status: Completed

## **Toilet and Bathroom Design**

Moodboards and Sketchup views







## Family Home Renovation

Bathroom redesign and sanitary ware procurement for a family flat in Ravenscourt Park