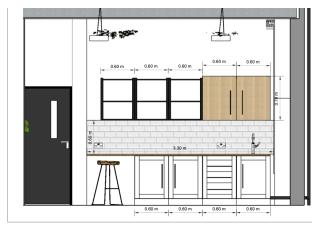

## Workplace - Hammersmith

Design the working space, workshop and kitchen area for Holistic London (Aromatherapy and candles brand).