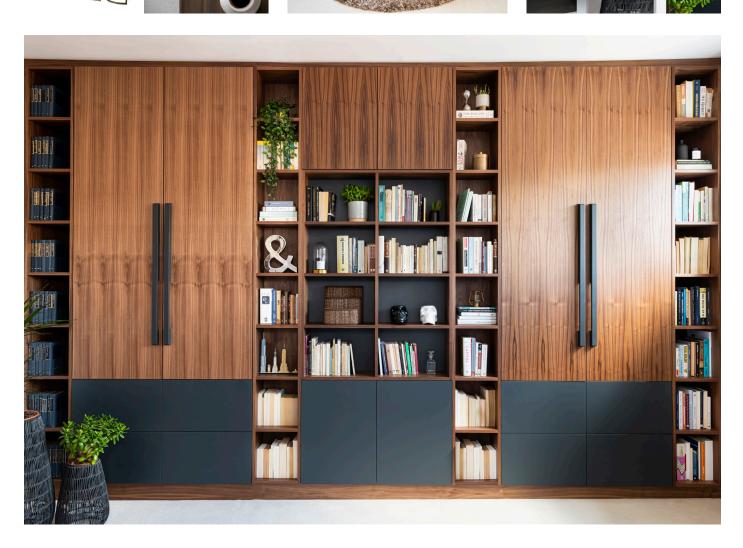

## Home-Study Room

Room renovation and fitted furniture design working with a "Male wellness" concept idea. Dark wooden tones, black, and focused lighting are key elements used to achieve the desired atmosphere.