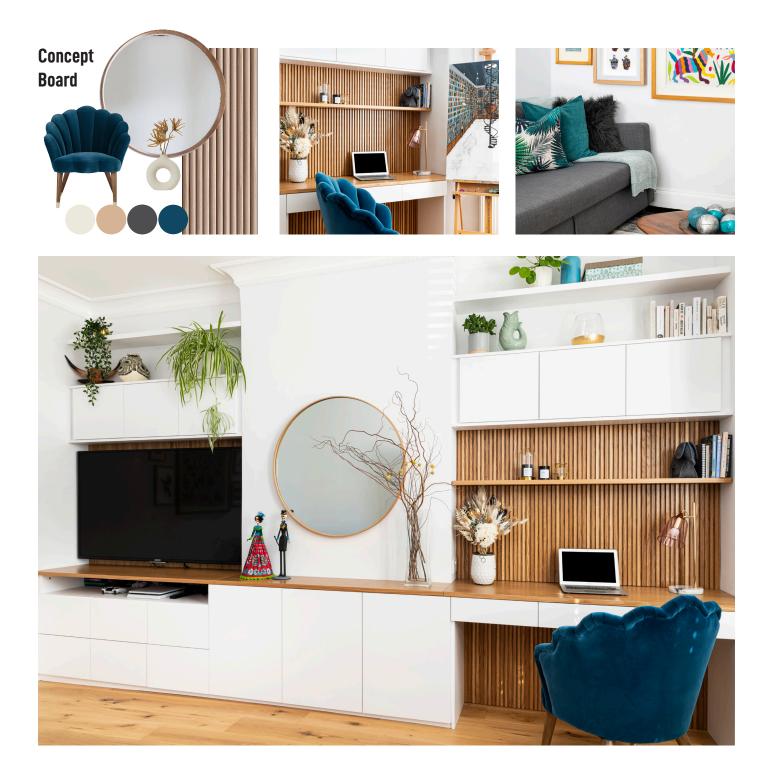

## **Multi-Function Room**

Soothing and inviting entertainment space to be used as art studio with a desktop working area.