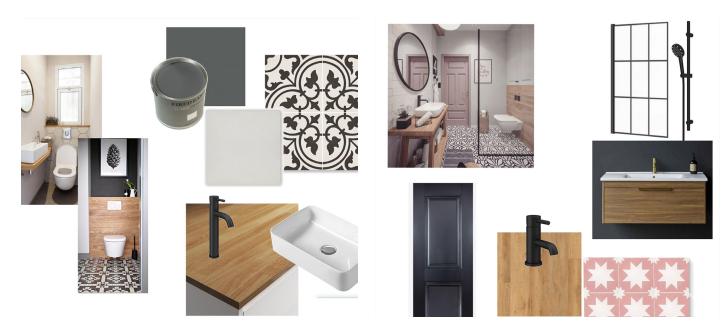

op and kitchen area for Holistic London (Aromatherapy and candles brand).



## Residential

Involvement: Full project Client: Private Status: Completed

## Home-Study Room

Room renovation and fitted furniture design working with a "Male wellness" concept idea. Dark wooden tones, black, and focused lighting are key elements used to achieve the desired atmosphere.







# Residential

Involvement: Full project Client: Private Status: Completed

### Family Home Renovation

Fitted furniture design and FF&E procurement for a family flat in Ravenscourt Park

### Fitted furniture sketches with Adobe Fresco

#### CAD and SketchUp - Joinery Package









Residential

Involvement: Full project Client: Private Status: Completed

## **Toilet and Bathroom Design**

Moodboards and Sketchup views







## Family Home Renovation

Bathroom redesign and sanitary ware procurement for a family flat in Ravenscourt Park