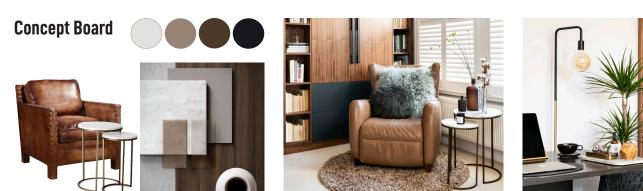

## Home-Study Room

Room renovation and fitted furniture design working with a "Male wellness" concept idea. Dark wooden tones, black, and focused lighting are key elements used to achieve the desired atmosphere.